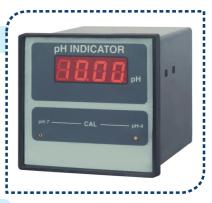

## PH TRANSMITTER WITH DISPLAY

### Description:

PH1011 PH Transmitter is one easy to use panel mounting transmitter for continuous monitorig. Available with bright red LED display, the meter can display the PH of your solution together with a very high accuracy. With Internal temperature compensation, PH1011 delivers fast and high accuracy. Precision pH transmitter immediately detects changes in solution pH. With a 230V AC power supply, This instrument features BNC composite electrode making it easier in the world to facilitate the replacement of used electrodes.

#### Performance Specifications:

| pH Range<br>Accuracy<br>Operating Temp.<br>Storage Temp.<br>Power Supply<br>Electrode Connection<br>Display<br>Electrode Type<br>Output<br>Enclosure | <ul> <li>: 0.00- 14.00</li> <li>: ±0.5% of F.S Typ ± 1 Digit</li> <li>: - 20°C to 70°C</li> <li>: - 30°C to 85°C</li> <li>: 230V AC</li> <li>: BNC Pins</li> <li>: 3 1/2 Digit, 12.5mm LED Display</li> <li>: mV</li> <li>: 4-20 mA, 2 Wire</li> <li>: Flame Retardant ABS Moulded Housing</li> </ul> |
|------------------------------------------------------------------------------------------------------------------------------------------------------|-------------------------------------------------------------------------------------------------------------------------------------------------------------------------------------------------------------------------------------------------------------------------------------------------------|
| 51                                                                                                                                                   |                                                                                                                                                                                                                                                                                                       |
| 51                                                                                                                                                   | : 4-20 mA, 2 Wire<br>: Flame Retardant ABS Moulded Housing                                                                                                                                                                                                                                            |
| Cut Out<br>Front Facia<br>Calibration                                                                                                                | <ul> <li>Panel Mounting</li> <li>92mm x 92mm</li> <li>96mm x 96mm (145mm Depth)</li> <li>pH4 and pH 7 Calibration</li> </ul>                                                                                                                                                                          |
|                                                                                                                                                      |                                                                                                                                                                                                                                                                                                       |